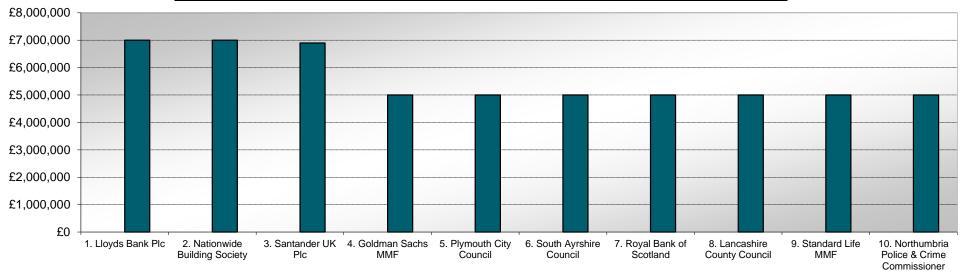

| Counterparty                                | Principal  | % of Total<br>Holding | WAM<br>(Days) | WAYield | WADefault |
|---------------------------------------------|------------|-----------------------|---------------|---------|-----------|
| 1. Lloyds Bank Plc                          | £7,000,000 | 11.49%                | 1             | 0.55%   | 0.000%    |
| Nationwide Building Society                 | £7,000,000 | 11.49%                | 241           | 0.45%   | 0.011%    |
| 3. Santander UK Plc                         | £6,900,000 | 11.33%                | 1             | 0.37%   | 0.000%    |
| 4. Goldman Sachs MMF                        | £5,000,000 | 8.21%                 | 1             | 0.19%   | 0.000%    |
| 5. Plymouth City Council                    | £5,000,000 | 8.21%                 | 87            | 0.29%   | 0.004%    |
| 6. South Ayrshire Council                   | £5,000,000 | 8.21%                 | 80            | 0.45%   | 0.004%    |
| 7. Royal Bank of Scotland                   | £5,000,000 | 8.21%                 | 217           | 0.65%   | 0.010%    |
| 8. Lancashire County Council                | £5,000,000 | 8.21%                 | 129           | 0.50%   | 0.006%    |
| 9. Standard Life MMF                        | £5,000,000 | 8.21%                 | 1             | 0.25%   | 0.000%    |
| 10. Northumbria Police & Crime Commissioner | £5,000,000 | 8.21%                 | 7             | 0.35%   | 0.000%    |